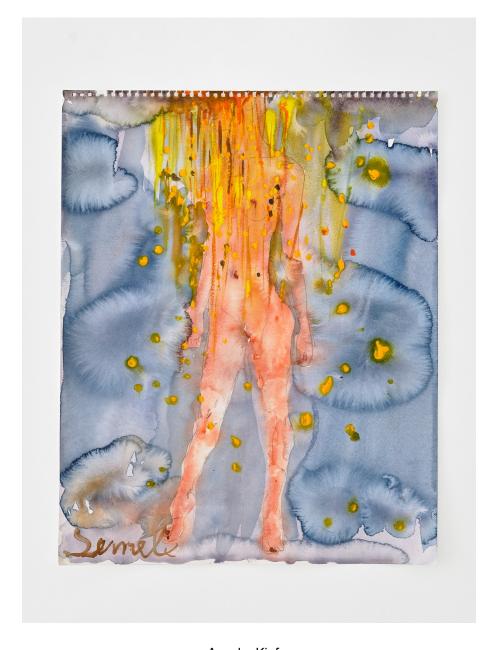

Marmorklippen
2015
Watercolour, pencil, acrylic and graphite on paper
45.5 x 65 cm | 17 15/16 x 25 9/16 in.
© Anselm Kiefer. Photo © White Cube (Thomas Lannes)

Anselm Kiefer
Semele
2013
Watercolour and pencil on paper
50.5 x 40.5 cm | 19 7/8 x 15 15/16 in.
© Anselm Kiefer. Photo © White Cube (Thomas Lannes)