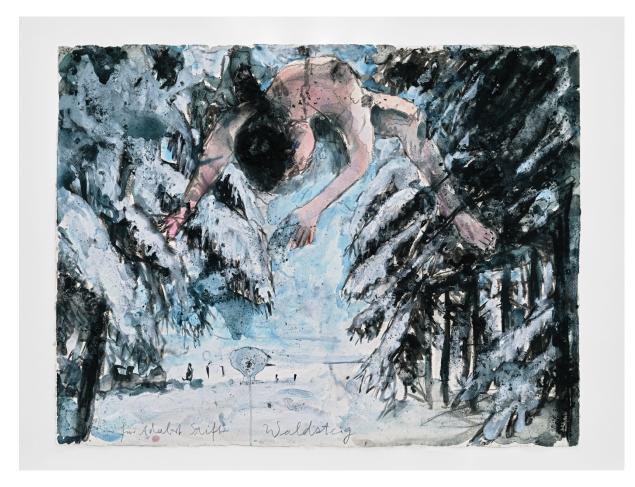

© Anselm Kiefer. Photo © White Cube (Thomas Lannes)

Anselm Kiefer
Für Adalbert Stifter: Waldsteig
2015
Watercolour and charcoal on paper
58 x 76 cm | 22 13/16 x 29 15/16 in.
© Anselm Kiefer. Photo © White Cube (Thomas Lannes)