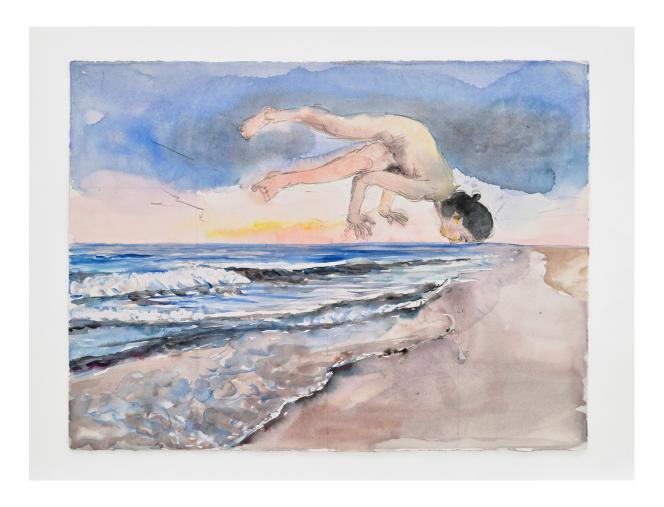

## **Press Images**

Anselm Kiefer
Aurora
2014
Watercolour and pencil on collage of paper
41.5 x 55.5 cm | 16 5/16 x 21 7/8 in.
© Anselm Kiefer. Photo © White Cube (Thomas Lannes)

Anselm Kiefer

Eos
2013

Watercolour and pencil on paper
56.5 x 76 cm | 22 1/4 x 29 15/16 in.

© Anselm Kiefer. Photo © White Cube (Thomas Lannes)

Anselm Kiefer
Für Adalbert Stifter: Waldsteig
2015
Watercolour and charcoal on paper
58 x 76 cm | 22 13/16 x 29 15/16 in.
© Anselm Kiefer. Photo © White Cube (Thomas Lannes)