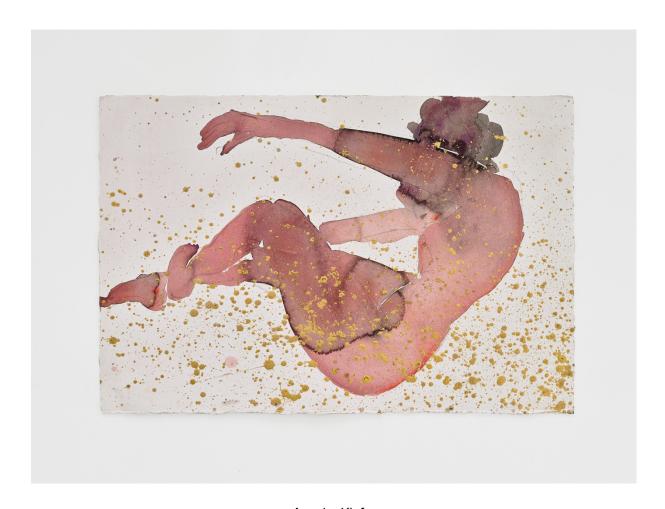

Anselm Kiefer
Δανάη
2017
Watercolour, pencil, acrylic and graphite on paper
38.5 x 57.5 cm | 15 3/16 x 22 5/8 in.
© Anselm Kiefer. Photo © White Cube (Thomas Lannes)

Receipt of the images implies acceptance of these Terms and Conditions.