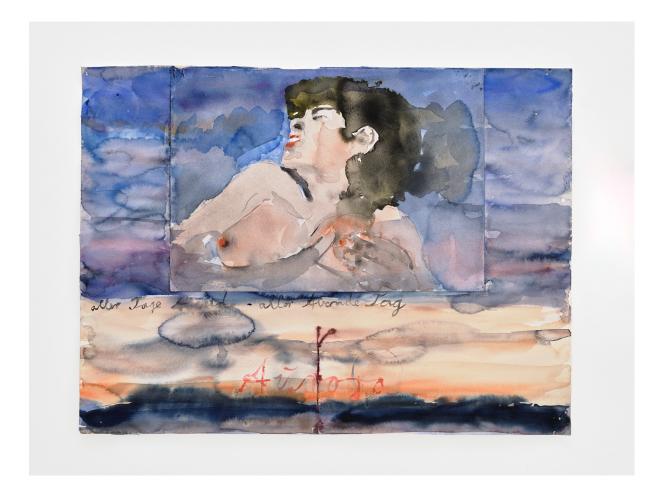

## **Press Images**

Anselm Kiefer
Aurora
2014
Watercolour and pencil on collage of paper
41.5 x 55.5 cm | 16 5/16 x 21 7/8 in.
© Anselm Kiefer. Photo © White Cube (Thomas Lannes)

Anselm Kiefer

Eos
2013

Watercolour and pencil on paper
56.5 x 76 cm | 22 1/4 x 29 15/16 in.

© Anselm Kiefer. Photo © White Cube (Thomas Lannes)

Anselm Kiefer
Für Adalbert Stifter: Waldsteig
2015
Watercolour and charcoal on paper
58 x 76 cm | 22 13/16 x 29 15/16 in.
© Anselm Kiefer. Photo © White Cube (Thomas Lannes)