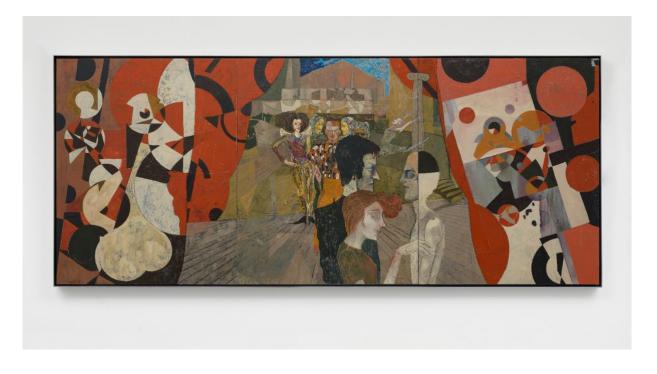

## TARWUK MRTISKLAAH\_egatS\_ehT 2023

Acrylic, charcoal, colour pencil and oil on canvas Overall: 152.4 x 366.8 cm | 60 x 144 7/16 in. 155.5 x 369.5 x 6.5 cm | 61 1/4 x 145 1/2 x 2 9/16 in. (framed) © TARWUK. Photo © White Cube (Eva Herzog)