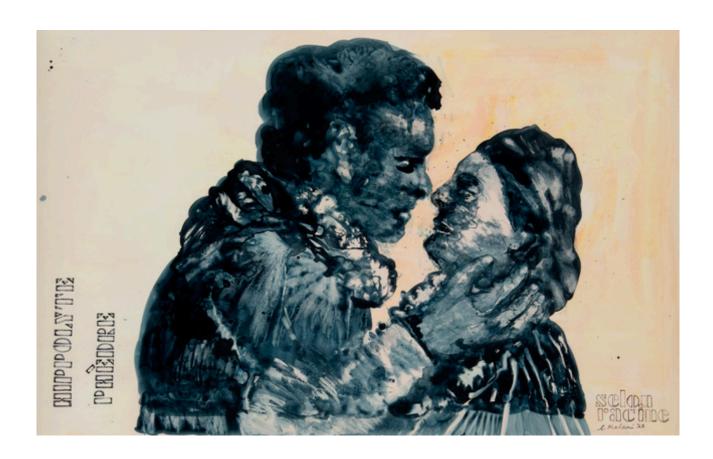

#### Nalini Malani

The Human Stain, Hippolyte, Phèdre (selon Racine), 2023 Reverse painting, acrylic and email paint of Mylar 51 x 78 cm © Nalini Malani / Courtesy Galerie Lelong & Co.