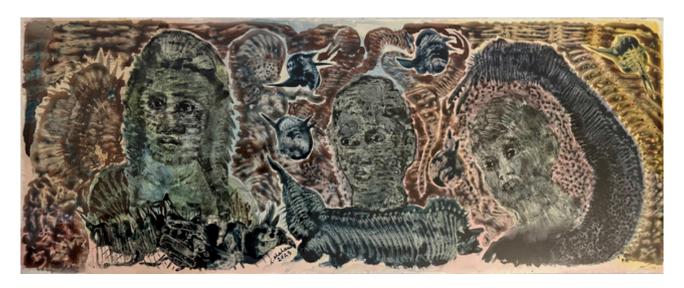

#### Nalini Malani

The Human Stain, Medea, 2023
Reverse painting, acrylic and email paint of Mylar
51 x 137,5 cm
© Nalini Malani / Courtesy Galerie Lelong & Co.

Publication is permitted exclusively in the context of announcements and reviews related to the exhibition. Please avoid any cropping of the images. Thank you for crediting the photographs according to the enclosed indications.