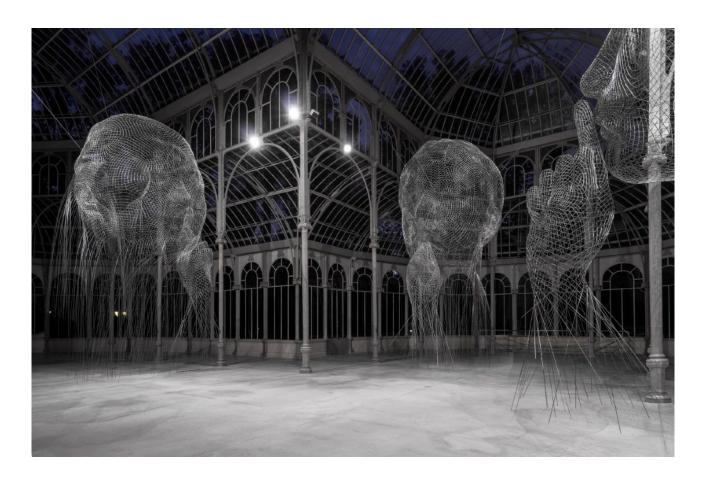

1 JULY – 8 OCTOBER 2023 BAM - MUSÉE DES BEAUX-ARTS | MONS, BELGIUM

# **PRESS IMAGES**

Jaume Plensa

#### Invisibles, 2018

Stainless steel 3 elements of 650 x 400 x 500 cm each Installation view at *Invisibles,* Palacio de Cristal, Museo Nacional Centro de Arte Reina Sofía, Madrid, Spain 2018 Photos: Luís Asín © Plensa Studio Barcelona