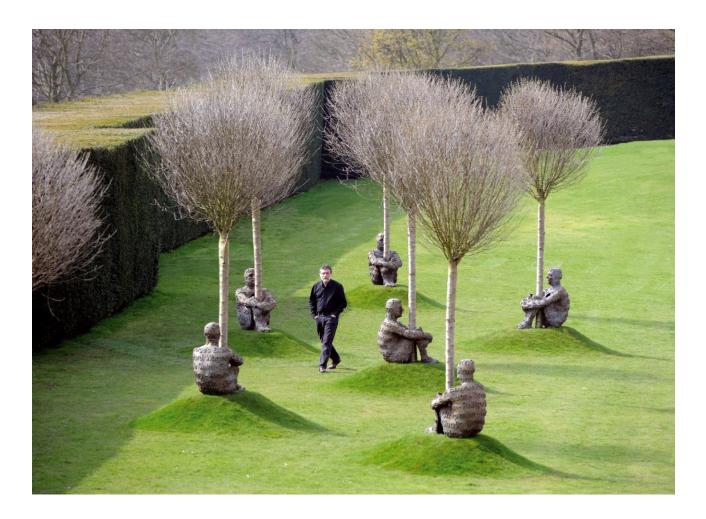

# **PRESS IMAGES**

Jaume Plensa The Heart of Trees, 2007

Bronze and tree 7 elements 99 x 66 x 99 cm each Installation view at *Jaume Plensa*. Yorkshire Sculpture Park, West Bretton, UK 2011 Photo: Jonty Wilde © Plensa Studio Barcelona