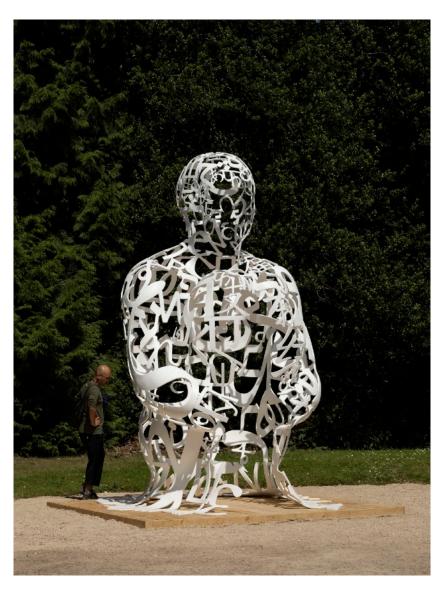

### **PRESS IMAGES**

Jaume Plensa

Carlota, 2017

Iron

700 x 287 x 93 cm Temporary installation view at Vanadisplan, Stockholm, 2021 Photo: Galleri Andersson / Sandström.

1 JULY – 8 OCTOBER 2023 BAM - MUSÉE DES BEAUX-ARTS | MONS, BELGIUM