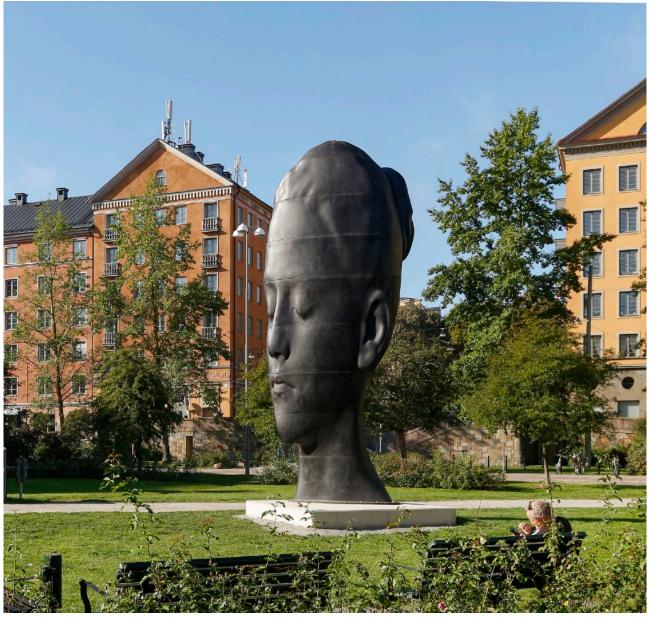

### **PRESS IMAGES**

Jaume Plensa

Carlota, 2017

Iron

700 x 287 x 93 cm Temporary installation view at Vanadisplan, Stockholm, 2021 Photo: Galleri Andersson / Sandström.

1 JULY – 8 OCTOBER 2023 BAM - MUSÉE DES BEAUX-ARTS | MONS, BELGIUM