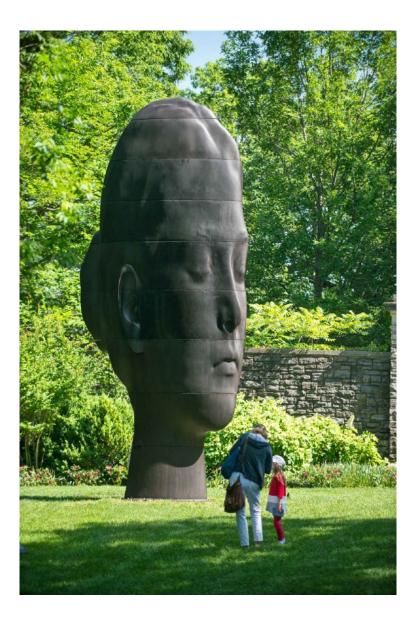

# **PRESS IMAGES**

Jaume Plensa Laura With Bun, 2014

Cast iron

703 x 310 x 99 cm Installation view at Human Landscape. Cheekwood Estate & Garden, Nashville, USA 2015 Collection Tampa Museum of Art, Tampa, Florida Image: Dean Dixon © Cheekwood Estate & Gardens Publication is permitted exclusively in the context of announcements and reviews related to the exhibition. Please avoid any cropping of the images. Thank you for crediting the photographs according to the enclosed indications.