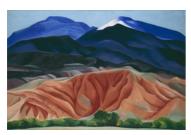

Georgia O'Keeffe 1887-1986 Black Mesa Landscape, New Mexico / Out Back of Marie's II 1930

Oil on canvas mounted on board 616 x 921 mm Georgia O'Keeffe Museum. Gift of The Burnett Foundation © 2016 Georgia O'Keeffe Museum/ DACS, London.