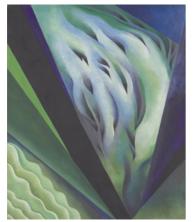

# Georgia O'Keeffe 1887-1986 Blue and Green Music 1919-21

Oil paint on canvas 584 x 483 mm The Art Institute of Chicago; Alfred Stieglitz Collection, gift of Georgia O'Keeffe, 1969 © 2016 Georgia O'Keeffe Museum/ DACS, London.