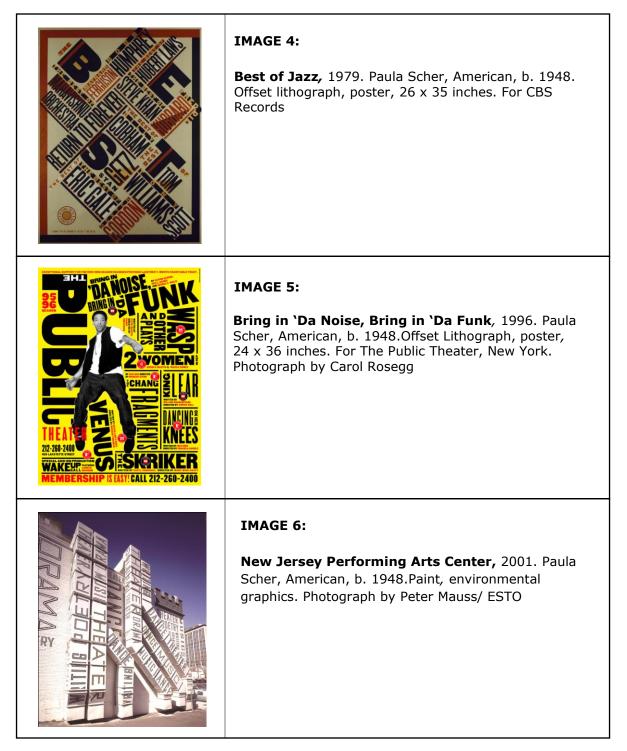

| End Bad Breath. | IMAGE 1:<br>End Bad Breath, 1967. Seymour Chwast, American, b.<br>1931. Poster, offset lithograph, 37 x 24 inches     |
|-----------------|-----------------------------------------------------------------------------------------------------------------------|
|                 | IMAGE 2:<br>Nicholas Nickleby, 1983. Seymour Chwast,<br>American, b. 1931. Lithograph on paper, 47 1/2 x 31<br>inches |
|                 | IMAGE 3:<br>Baseball, 1987. Seymour Chwast, American, b.<br>1931. Lithograph on paper, 37 x 25 inches                 |