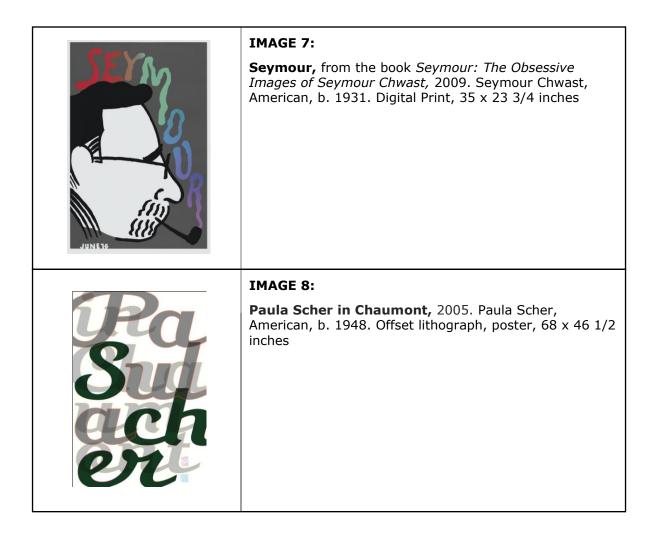

| End Bad Breath. | IMAGE 1:<br>End Bad Breath, 1967. Seymour Chwast, American, b.<br>1931. Poster, offset lithograph, 37 x 24 inches     |
|-----------------|-----------------------------------------------------------------------------------------------------------------------|
|                 | IMAGE 2:<br>Nicholas Nickleby, 1983. Seymour Chwast,<br>American, b. 1931. Lithograph on paper, 47 1/2 x 31<br>inches |
|                 | IMAGE 3:<br>Baseball, 1987. Seymour Chwast, American, b.<br>1931. Lithograph on paper, 37 x 25 inches                 |